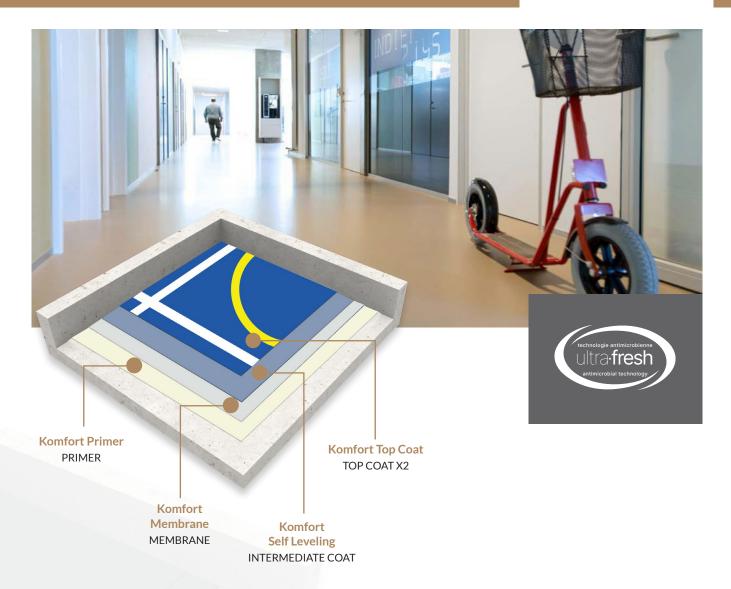

# **Elastic and Durable Comfort Sport Floor**

Durex® Komfort SPORT is a seamless, 8mm thick, polyurethane-based soft ergonomic and elastic sports floor system featuring a 6mm membrane designed specifically for sport court applications.

## **IDEAL USE**

Durex® Komfort SPORT is a seamless, 8mm thick, polyurethane-based soft ergonomic and elastic sports floor system featuring a 6mm membrane designed for sport court applications.

Multi-Use Sport Court Applications & Gymnasiums

## **FEATURES**

6mm thick membrane - enhanced vertical deformation & ergonomics

Easy to install, clean, and maintain

Long-term service life and easily repaired

High performance, aesthetically pleasing, durable finish